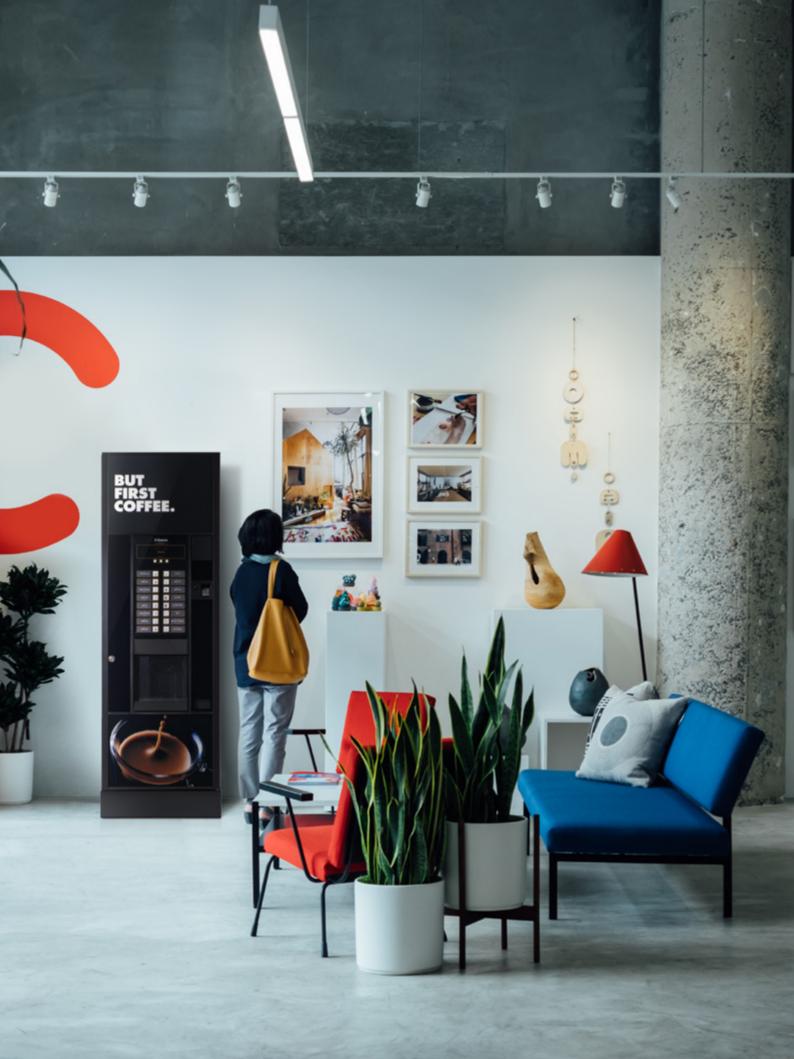

## BUT FIRST COFFEE

In the proverbial dilemma of whether it is better to be or to appear, Oasi is both.

Oasi is the new line of Saeco vending machines.

Elegant and rigorous, it is designed to dispense high quality products as per Saeco tradition. But the real revolution lies in its technological heart, born from the experience of the leading Group in the Vending sector. Oasi is maximum efficiency, ease of management and maintenance.