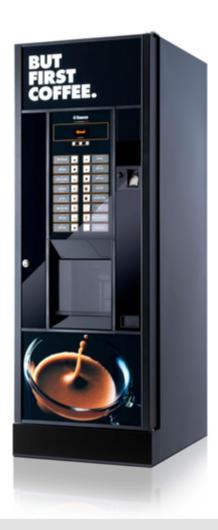

# Oasi

**⊘Saeco** 

## BUT FIRST COFFEE

In the proverbial dilemma of whether it is better to be or to appear, Oasi is both.

Oasi is the new line of Saeco vending machines.

Elegant and rigorous, it is designed to dispense high quality products as per Saeco tradition. But the real revolution lies in its technological heart, born from the experience of the leading Group in the Vending sector. Oasi is maximum efficiency, ease of management and maintenance.

# Pleasure in simplicity

Oasi represents the best combination of quality and value of its segment.

Elegant and modern, with its eye-catching design it was created to impress. But it is the quality of the products that makes the real difference. The legendary Saeco Gran Gusto brewing unit, for example, the result of tried and tested technology, delivers a real Italian-style espresso.

### **Oasi 400**

| Structural | specifications |
|------------|----------------|
|            |                |

| ou detai ai specimeations            |                                                                        |
|--------------------------------------|------------------------------------------------------------------------|
| Dimensions ( $w \times h \times d$ ) | 595 × 1700 × 760 mm                                                    |
| Weight                               | 122 kg                                                                 |
| Electrical specifications            |                                                                        |
| Power supply                         | 230 V/50 Hz                                                            |
| Power consumption                    | 1450 W                                                                 |
| Water specifications                 |                                                                        |
| Boiler                               | 300/600 cc – stainless steel                                           |
| Water connections                    |                                                                        |
| Mains water connection               | 3/4'' (I-8 bar)                                                        |
| Water supply                         | standard: mains water supply - optional: independent water<br>tank kit |
| Independent water tank               | with or without canister                                               |
| Other specifications                 |                                                                        |
| Cups (h 70 mm)                       | 400                                                                    |
| Cup type ø                           | 70-80 mm                                                               |
| Stirrers                             | 400                                                                    |
| Available stirrers                   | 90-105-115 mm                                                          |
| Coffee bean container                |                                                                        |
| Instant product container            | 4-6                                                                    |
| Sugar container                      |                                                                        |
| Number of selections                 | 16                                                                     |
| Number of pre-selections             | 4                                                                      |
| Mixer                                | 3-4                                                                    |
| Brewing unit                         | 7 g or 10 g                                                            |
| Capacity of containers               |                                                                        |
| Coffee beans                         | 3.5 kg                                                                 |
| Decaffeinated coffee                 | 0.6 kg                                                                 |
| Milk                                 | 1.7 kg                                                                 |
| Chocolate                            | 3.2 kg                                                                 |
| Tea                                  | 3.5 kg                                                                 |
| Barley/Ginseng                       | 3.2 kg                                                                 |
| Sugar                                | 3 kg                                                                   |
|                                      |                                                                        |