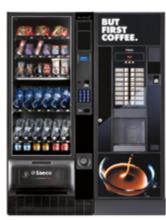

- Suitable for small and mediumsized locations
- Preferable to the Table Top solution on cabinet for ease of transport, installation and management
- Quick and easy to manage and maintain

Snack & food vending machine

#### Artico S

- h 1700 mm
- 6 trays
- 6 spirals

Artico S + Oasi 400