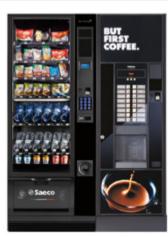

- Suitable for medium and largesized locations
- Up to 42 beverages from coffee beans and soluble products
- Quick and easy to manage and maintain

Snack & food vending machine

#### Artico M

- h 1830 mm
- 7 trays
- 6 spirals

#### Artico L

- h 1830 mm
- 6-7 trays
- 8 spirals

Artico M + Oasi 600