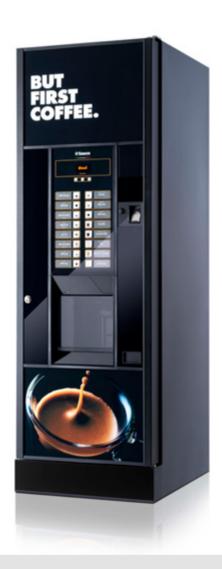

## **Oasi** 600

#### Structural specifications

| Structural specifications            |                                                                        |
|--------------------------------------|------------------------------------------------------------------------|
| Dimensions ( $w \times h \times d$ ) | 595 × 1830 × 760 mm                                                    |
| Weight                               | 128 kg                                                                 |
| Electrical specifications            |                                                                        |
| Power supply                         | 230 V/50 Hz                                                            |
| Power consumption                    | 1450 W                                                                 |
| Water specifications                 |                                                                        |
| Boiler                               | 300/600 cc – stainless steel                                           |
| Water connections                    |                                                                        |
| Mains water connection               | 3/4" (I-8 bar)                                                         |
| Water supply                         | standard: mains water supply - optional: independent water<br>tank kit |
| Independent water tank               | with or without canister                                               |
| Other specifications                 |                                                                        |
| Cups (h 70 mm)                       | 550                                                                    |
| Cup type ø                           | 70-80 mm                                                               |
| Stirrers                             | 550                                                                    |
| Available stirrers                   | 90-105-115 mm                                                          |
| Coffee bean container                |                                                                        |
| Instant product container            | 4-6                                                                    |
| Sugar container                      |                                                                        |
| Number of selections                 | 16                                                                     |
| Number of pre-selections             | 4                                                                      |
| Mixer                                | 3-4                                                                    |
| Brewing unit                         | 7 g or 10 g                                                            |
| Capacity of containers               |                                                                        |
| Coffee beans                         | 3.5 kg                                                                 |
| Decaffeinated coffee                 | 0.6 kg                                                                 |
| Milk                                 | 1.7 kg                                                                 |
| Chocolate                            | 3.2 kg                                                                 |
| Tea                                  | 3.5 kg                                                                 |
| Barley/Ginseng                       | 3.2 kg                                                                 |
| Sugar                                | 4.5 kg                                                                 |
|                                      |                                                                        |