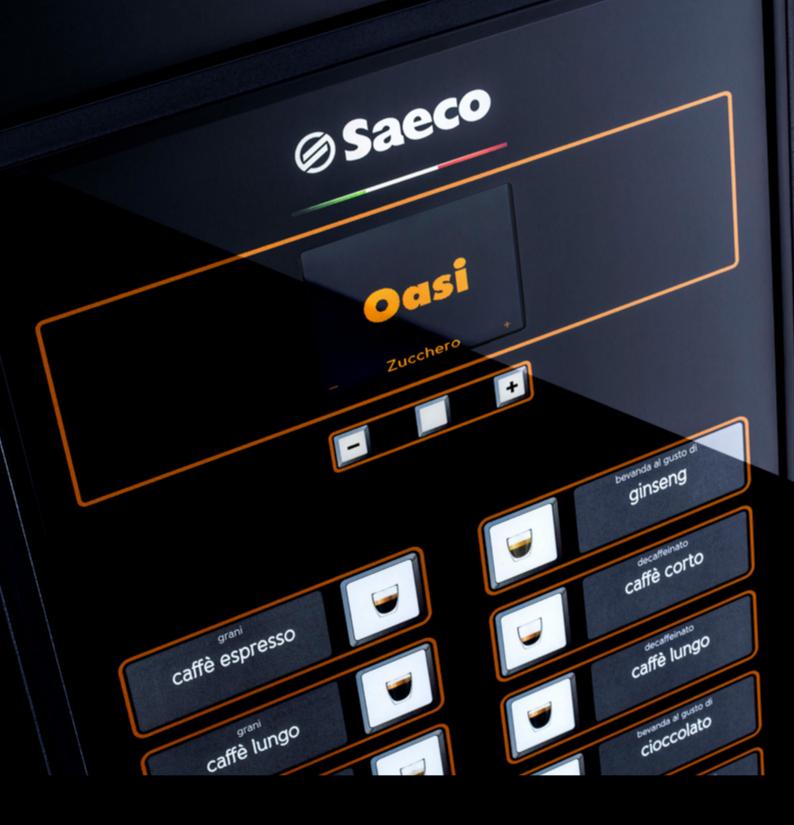

# Oasi

**⊘Saeco** 

# Pleasure in simplicity

Oasi represents the best combination of quality and value of its segment.

Elegant and modern, with its eye-catching design it was created to impress. But it is the quality of the products that makes the real difference. The legendary Saeco Gran Gusto brewing unit, for example, the result of tried and tested technology, delivers a real Italian-style espresso.

The modularity of the machine allows up to 42 beverages from coffee beans and instant soluble products to be served.

The powder product dispensing system is electronically controlled to ensure quality and reliability.

#### User interface

- 16-button keypad to select beverages directly
- 4 pre-selection keys: +/-sugar, decaffeinated/barley and no-cup option
- 3.5" colour graphic display